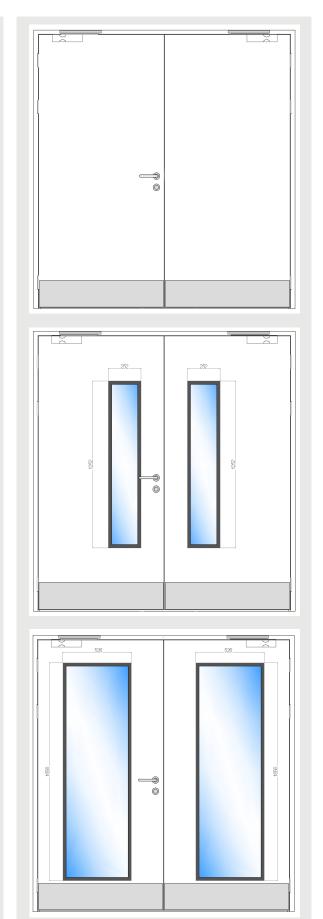

### **TECHNICAL SPECIFICATION**

| Leaf & Half: 1500mm x 2100mm Double Leaf: 2000mm x 2100mm Clear Opening 900mm Glazing Fully Glazed: 526mm x 1656mm DDA Glazed (Standard): 252mm x 1252mm Thickness (Leaf) 45mm Finish Powder coated for internal or external application Weight 18kg/m² (Solid Leaf) Assembly Bonded construction forming composite assembly with mild steel door skins frames, integral hinges and lock mounts Frame Details Mild steel wraparound profiles Glass Options Flush bonded glass with FR or NFR options Door Furniture Stainless steel as standard with options for: Lever handles D pull handles and push plates Escape furniture Closers Kick plates Sash / dead locks Latches Cylinders Flush botts Perimeter seals  Options Alternative door furniture / ironmongery to suit project specification Door thresholds and astragals Integrated maglocks Integrated drop seals |                  |                                                                                                                                   |                                                                                 |  |
|-----------------------------------------------------------------------------------------------------------------------------------------------------------------------------------------------------------------------------------------------------------------------------------------------------------------------------------------------------------------------------------------------------------------------------------------------------------------------------------------------------------------------------------------------------------------------------------------------------------------------------------------------------------------------------------------------------------------------------------------------------------------------------------------------------------------------------------------------------------------------------|------------------|-----------------------------------------------------------------------------------------------------------------------------------|---------------------------------------------------------------------------------|--|
| Leaf & Half: 1500mm x 2100mm Double Leaf: 2000mm x 2100mm Clear Opening 900mm Glazing Fully Glazed: 526mm x 1656mm DDA Glazed (Standard): 252mm x 1252mm Thickness (Leaf) 45mm Finish Powder coated for internal or external application Weight 18kg/m² (Solid Leaf) Assembly Bonded construction forming composite assembly with mild steel door skins frames, integral hinges and lock mounts Frame Details Mild steel wraparound profiles Glass Options Flush bonded glass with FR or NFR options Stainless steel as standard with options for: Lever handles D pull handles and push plates Escape furniture Closers Kick plates Sash / dead locks Latches Cylinders Flush botts Perimeter seals  Options Alternative door furniture / ironmongery to suit project specification Door thresholds and astragals Integrated maglocks Integrated drop seals                | DOOR SETS        |                                                                                                                                   |                                                                                 |  |
| Glazing Fully Glazed: 526mm x 1656mm DDA Glazed (Standard): 252mm x 1252mm  Thickness (Leaf) 45mm  Finish Powder coated for internal or external application  Weight 18kg/m² (Solid Leaf)  Assembly Bonded construction forming composite assembly with mild steel door skins frames, integral hinges and lock mounts  Frame Details Mild steel wraparound profiles  Glass Options Flush bonded glass with FR or NFR options  Door Furniture Stainless steel as standard with options for: Lever handles D pull handles and push plates Escape furniture Closers Kick plates Sash / dead locks Latches Cylinders Flush bolts Perimeter seals  Options Alternative door furniture / ironmongery to suit project specification Door thresholds and astragals Integrated maglocks Integrated drop seals                                                                        | Dimensions       | Leaf & Half: 1500mm x 2100mm                                                                                                      | Bespoke Width: 2200mm MAX (Double Doors) Bespoke Height: 2700mm MAX (All Doors) |  |
| DDA Glazed (Standard): 252mm x 1252mm  Thickness (Leaf) 45mm  Finish Powder coated for internal or external application  Weight 18kg/m² (Solid Leaf)  Assembly Bonded construction forming composite assembly with mild steel door skins frames, integral hinges and lock mounts  Frame Details Mild steel wraparound profiles  Glass Options Flush bonded glass with FR or NFR options  Door Furniture Stainless steel as standard with options for: Lever handles D pull handles and push plates Escape furniture Closers Kick plates Sash / dead locks Latches Cylinders Flush bolts Perimeter seals  Options  Alternative door furniture / ironmongery to suit project specification Door thresholds and astragals Integrated maglocks Integrated drop seals                                                                                                            | Clear Opening    | 900mm                                                                                                                             |                                                                                 |  |
| Finish Powder coated for internal or external application Weight 18kg/m² (Solid Leaf) Assembly Bonded construction forming composite assembly with mild steel door skins frames, integral hinges and lock mounts Frame Details Mild steel wraparound profiles Glass Options Flush bonded glass with FR or NFR options  Stainless steel as standard with options for: Lever handles D pull handles and push plates Escape furniture Closers Kick plates Sash / dead locks Latches Cylinders Flush bolts Perimeter seals  Options  Alternative door furniture / ironmongery to suit project specification Door thresholds and astragals Integrated maglocks Integrated drop seals                                                                                                                                                                                             | Glazing          |                                                                                                                                   |                                                                                 |  |
| Weight 18kg/m² (Solid Leaf)  Assembly Bonded construction forming composite assembly with mild steel door skins frames, integral hinges and lock mounts  Frame Details Mild steel wraparound profiles  Glass Options Flush bonded glass with FR or NFR options  Door Furniture Stainless steel as standard with options for: Lever handles D pull handles and push plates Escape furniture Closers Kick plates Sash / dead locks Latches Cylinders Flush bolts Perimeter seals  Options Alternative door furniture / ironmongery to suit project specification Door thresholds and astragals Integrated maglocks Integrated drop seals                                                                                                                                                                                                                                      | Thickness (Leaf) | 45mm                                                                                                                              |                                                                                 |  |
| Assembly  Bonded construction forming composite assembly with mild steel door skins frames, integral hinges and lock mounts  Mild steel wraparound profiles  Glass Options  Flush bonded glass with FR or NFR options  Stainless steel as standard with options for: Lever handles D pull handles and push plates Escape furniture Closers Kick plates Sash / dead locks Latches Cylinders Flush bolts Perimeter seals  Options  Alternative door furniture / ironmongery to suit project specification Door thresholds and astragals Integrated maglocks Integrated drop seals                                                                                                                                                                                                                                                                                             | Finish           | Powder coated for internal or external application                                                                                |                                                                                 |  |
| frames, integral hinges and lock mounts  Frame Details Mild steel wraparound profiles  Glass Options Flush bonded glass with FR or NFR options  Door Furniture Stainless steel as standard with options for: Lever handles D pull handles and push plates Escape furniture Closers Kick plates Sash / dead locks Latches Cylinders Flush bolts Perimeter seals  Options Alternative door furniture / ironmongery to suit project specification Door thresholds and astragals Integrated maglocks Integrated drop seals                                                                                                                                                                                                                                                                                                                                                      | Weight           | 18kg/m² (Solid Leaf)                                                                                                              |                                                                                 |  |
| Glass Options  Flush bonded glass with FR or NFR options  Stainless steel as standard with options for: Lever handles D pull handles and push plates Escape furniture Closers Kick plates Sash / dead locks Latches Cylinders Flush bolts Perimeter seals  Options  Alternative door furniture / ironmongery to suit project specification Door thresholds and astragals Integrated maglocks Integrated drop seals                                                                                                                                                                                                                                                                                                                                                                                                                                                          | Assembly         | Bonded construction forming composite assembly with mild steel door skins and frames, integral hinges and lock mounts             |                                                                                 |  |
| Door Furniture  Stainless steel as standard with options for: Lever handles D pull handles and push plates Escape furniture Closers Kick plates Sash / dead locks Latches Cylinders Flush bolts Perimeter seals  Options  Alternative door furniture / ironmongery to suit project specification Door thresholds and astragals Integrated maglocks Integrated drop seals                                                                                                                                                                                                                                                                                                                                                                                                                                                                                                    | Frame Details    | Mild steel wraparound profiles                                                                                                    |                                                                                 |  |
| Lever handles D pull handles and push plates Escape furniture Closers Kick plates Sash / dead locks Latches Cylinders Flush bolts Perimeter seals  Alternative door furniture / ironmongery to suit project specification Door thresholds and astragals Integrated maglocks Integrated drop seals                                                                                                                                                                                                                                                                                                                                                                                                                                                                                                                                                                           | Glass Options    | Flush bonded glass with FR or NFR options                                                                                         |                                                                                 |  |
| Door thresholds and astragals Integrated maglocks Integrated drop seals                                                                                                                                                                                                                                                                                                                                                                                                                                                                                                                                                                                                                                                                                                                                                                                                     | Door Furniture   | Lever handles D pull handles and push plates Escape furniture Closers Kick plates Sash / dead locks Latches Cylinders Flush bolts |                                                                                 |  |
| integrated traffic tights                                                                                                                                                                                                                                                                                                                                                                                                                                                                                                                                                                                                                                                                                                                                                                                                                                                   | Options          | Door thresholds and astragals Integrated maglocks                                                                                 |                                                                                 |  |