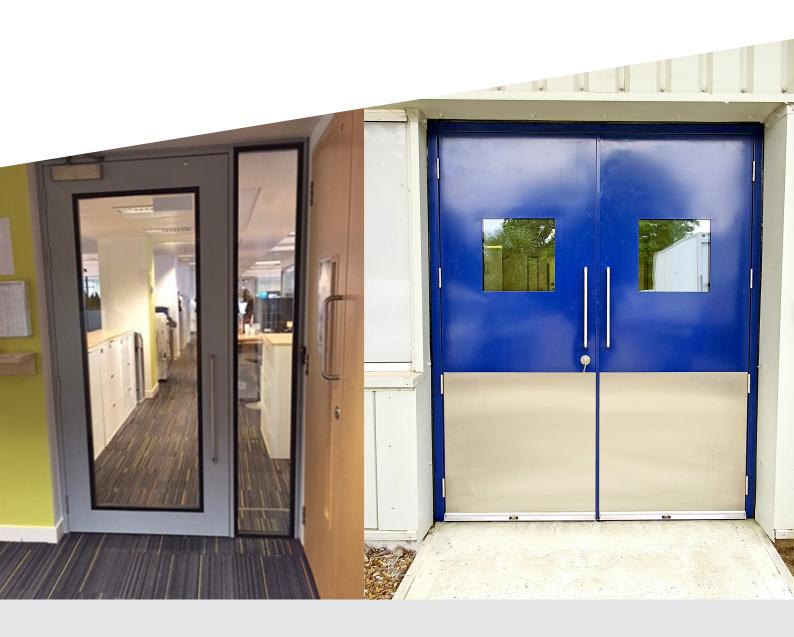

### **SPECIFICATION FEATURES**

- Polyester powder coated, mild steel door skins.
- Options for solid doors and doors with vision panels, with DDA compliant as standard.
- Factory prepared for ironmongery and door automation, with optional integrated maglocks and traffic lights.