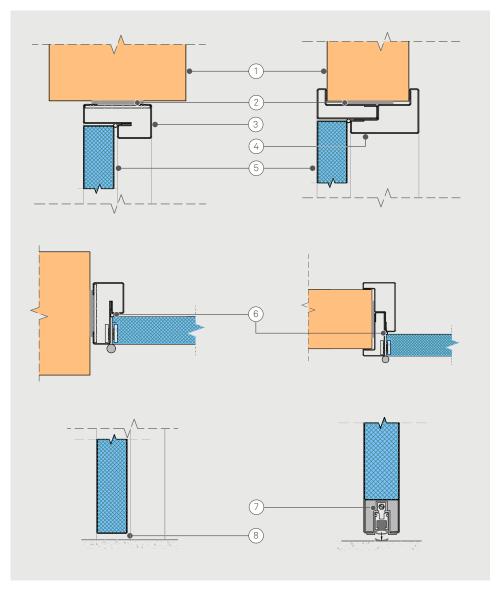

### THIRD PARTY WALLS

| LEGEND |                       |  |  |
|--------|-----------------------|--|--|
| 1      | Third Party Wall      |  |  |
| 2      | Frame Shim            |  |  |
| 3      | Door Frame            |  |  |
| 4      | Wraparound Door Frame |  |  |
| 5      | Door Assembly         |  |  |
| 6      | Door Seal             |  |  |
| 7      | Drop Seal (optional)  |  |  |
| 8      | 10mm Gap              |  |  |