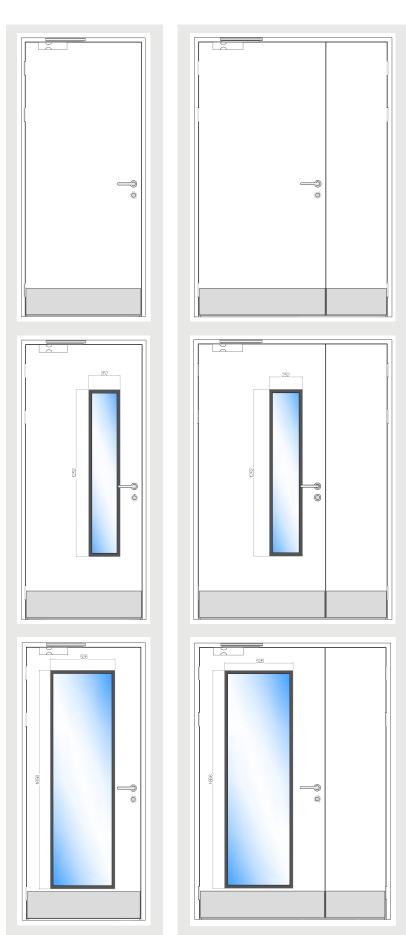

### **TECHNICAL SPECIFICATION**

| Leaf & Half: 1500mm x 2100mm Double Leaf: 2000mm x 2100mm Clear Opening 900mm Glazing Fully Glazed: 526mm x 1656mm DDA Glazed (Standard): 252mm x 1252mm Thickness (Leaf) 45mm Finish Powder coated for internal or external application Weight 18kg/m² (Solid Leaf) Assembly Bonded construction forming composite assembly with mild steel door skins frames, integral hinges and lock mounts Frame Details Mild steel wraparound profiles Glass Options Flush bonded glass with FR or NFR options Door Furniture Stainless steel as standard with options for: Lever handles D pull handles and push plates Escape furniture Closers Kick plates Sash / dead locks Latches Cylinders Flush botts Perimeter seals  Options Alternative door furniture / ironmongery to suit project specification Door thresholds and astragals Integrated maglocks Integrated drop seals |                  |                                                                                                                                   |                                                                                 |  |
|-----------------------------------------------------------------------------------------------------------------------------------------------------------------------------------------------------------------------------------------------------------------------------------------------------------------------------------------------------------------------------------------------------------------------------------------------------------------------------------------------------------------------------------------------------------------------------------------------------------------------------------------------------------------------------------------------------------------------------------------------------------------------------------------------------------------------------------------------------------------------------|------------------|-----------------------------------------------------------------------------------------------------------------------------------|---------------------------------------------------------------------------------|--|
| Leaf & Half: 1500mm x 2100mm Double Leaf: 2000mm x 2100mm Clear Opening 900mm Glazing Fully Glazed: 526mm x 1656mm DDA Glazed (Standard): 252mm x 1252mm Thickness (Leaf) 45mm Finish Powder coated for internal or external application Weight 18kg/m² (Solid Leaf) Assembly Bonded construction forming composite assembly with mild steel door skins frames, integral hinges and lock mounts Frame Details Mild steel wraparound profiles Glass Options Flush bonded glass with FR or NFR options Stainless steel as standard with options for: Lever handles D pull handles and push plates Escape furniture Closers Kick plates Sash / dead locks Latches Cylinders Flush botts Perimeter seals  Options Alternative door furniture / ironmongery to suit project specification Door thresholds and astragals Integrated maglocks Integrated drop seals                | DOOR SETS        |                                                                                                                                   |                                                                                 |  |
| Glazing Fully Glazed: 526mm x 1656mm DDA Glazed (Standard): 252mm x 1252mm  Thickness (Leaf) 45mm  Finish Powder coated for internal or external application  Weight 18kg/m² (Solid Leaf)  Assembly Bonded construction forming composite assembly with mild steel door skins frames, integral hinges and lock mounts  Frame Details Mild steel wraparound profiles  Glass Options Flush bonded glass with FR or NFR options  Door Furniture Stainless steel as standard with options for: Lever handles D pull handles and push plates Escape furniture Closers Kick plates Sash / dead locks Latches Cylinders Flush bolts Perimeter seals  Options Alternative door furniture / ironmongery to suit project specification Door thresholds and astragals Integrated maglocks Integrated drop seals                                                                        | Dimensions       | Leaf & Half: 1500mm x 2100mm                                                                                                      | Bespoke Width: 2200mm MAX (Double Doors) Bespoke Height: 2700mm MAX (All Doors) |  |
| DDA Glazed (Standard): 252mm x 1252mm  Thickness (Leaf) 45mm  Finish Powder coated for internal or external application  Weight 18kg/m² (Solid Leaf)  Assembly Bonded construction forming composite assembly with mild steel door skins frames, integral hinges and lock mounts  Frame Details Mild steel wraparound profiles  Glass Options Flush bonded glass with FR or NFR options  Door Furniture Stainless steel as standard with options for: Lever handles D pull handles and push plates Escape furniture Closers Kick plates Sash / dead locks Latches Cylinders Flush bolts Perimeter seals  Options  Alternative door furniture / ironmongery to suit project specification Door thresholds and astragals Integrated maglocks Integrated drop seals                                                                                                            | Clear Opening    | 900mm                                                                                                                             |                                                                                 |  |
| Finish Powder coated for internal or external application Weight 18kg/m² (Solid Leaf) Assembly Bonded construction forming composite assembly with mild steel door skins frames, integral hinges and lock mounts Frame Details Mild steel wraparound profiles Glass Options Flush bonded glass with FR or NFR options  Stainless steel as standard with options for: Lever handles D pull handles and push plates Escape furniture Closers Kick plates Sash / dead locks Latches Cylinders Flush bolts Perimeter seals  Options  Alternative door furniture / ironmongery to suit project specification Door thresholds and astragals Integrated maglocks Integrated drop seals                                                                                                                                                                                             | Glazing          |                                                                                                                                   |                                                                                 |  |
| Weight 18kg/m² (Solid Leaf)  Assembly Bonded construction forming composite assembly with mild steel door skins frames, integral hinges and lock mounts  Frame Details Mild steel wraparound profiles  Glass Options Flush bonded glass with FR or NFR options  Door Furniture Stainless steel as standard with options for: Lever handles D pull handles and push plates Escape furniture Closers Kick plates Sash / dead locks Latches Cylinders Flush bolts Perimeter seals  Options Alternative door furniture / ironmongery to suit project specification Door thresholds and astragals Integrated maglocks Integrated drop seals                                                                                                                                                                                                                                      | Thickness (Leaf) | 45mm                                                                                                                              |                                                                                 |  |
| Assembly  Bonded construction forming composite assembly with mild steel door skins frames, integral hinges and lock mounts  Mild steel wraparound profiles  Glass Options  Flush bonded glass with FR or NFR options  Stainless steel as standard with options for: Lever handles D pull handles and push plates Escape furniture Closers Kick plates Sash / dead locks Latches Cylinders Flush bolts Perimeter seals  Options  Alternative door furniture / ironmongery to suit project specification Door thresholds and astragals Integrated maglocks Integrated drop seals                                                                                                                                                                                                                                                                                             | Finish           | Powder coated for internal or external application                                                                                |                                                                                 |  |
| frames, integral hinges and lock mounts  Frame Details Mild steel wraparound profiles  Glass Options Flush bonded glass with FR or NFR options  Door Furniture Stainless steel as standard with options for: Lever handles D pull handles and push plates Escape furniture Closers Kick plates Sash / dead locks Latches Cylinders Flush bolts Perimeter seals  Options Alternative door furniture / ironmongery to suit project specification Door thresholds and astragals Integrated maglocks Integrated drop seals                                                                                                                                                                                                                                                                                                                                                      | Weight           | 18kg/m² (Solid Leaf)                                                                                                              |                                                                                 |  |
| Glass Options  Flush bonded glass with FR or NFR options  Stainless steel as standard with options for: Lever handles D pull handles and push plates Escape furniture Closers Kick plates Sash / dead locks Latches Cylinders Flush bolts Perimeter seals  Options  Alternative door furniture / ironmongery to suit project specification Door thresholds and astragals Integrated maglocks Integrated drop seals                                                                                                                                                                                                                                                                                                                                                                                                                                                          | Assembly         | Bonded construction forming composite assembly with mild steel door skins and frames, integral hinges and lock mounts             |                                                                                 |  |
| Door Furniture  Stainless steel as standard with options for: Lever handles D pull handles and push plates Escape furniture Closers Kick plates Sash / dead locks Latches Cylinders Flush bolts Perimeter seals  Options  Alternative door furniture / ironmongery to suit project specification Door thresholds and astragals Integrated maglocks Integrated drop seals                                                                                                                                                                                                                                                                                                                                                                                                                                                                                                    | Frame Details    | Mild steel wraparound profiles                                                                                                    |                                                                                 |  |
| Lever handles D pull handles and push plates Escape furniture Closers Kick plates Sash / dead locks Latches Cylinders Flush bolts Perimeter seals  Alternative door furniture / ironmongery to suit project specification Door thresholds and astragals Integrated maglocks Integrated drop seals                                                                                                                                                                                                                                                                                                                                                                                                                                                                                                                                                                           | Glass Options    | Flush bonded glass with FR or NFR options                                                                                         |                                                                                 |  |
| Door thresholds and astragals Integrated maglocks Integrated drop seals                                                                                                                                                                                                                                                                                                                                                                                                                                                                                                                                                                                                                                                                                                                                                                                                     | Door Furniture   | Lever handles D pull handles and push plates Escape furniture Closers Kick plates Sash / dead locks Latches Cylinders Flush bolts |                                                                                 |  |
| integrated traffic tights                                                                                                                                                                                                                                                                                                                                                                                                                                                                                                                                                                                                                                                                                                                                                                                                                                                   | Options          | Door thresholds and astragals Integrated maglocks                                                                                 |                                                                                 |  |